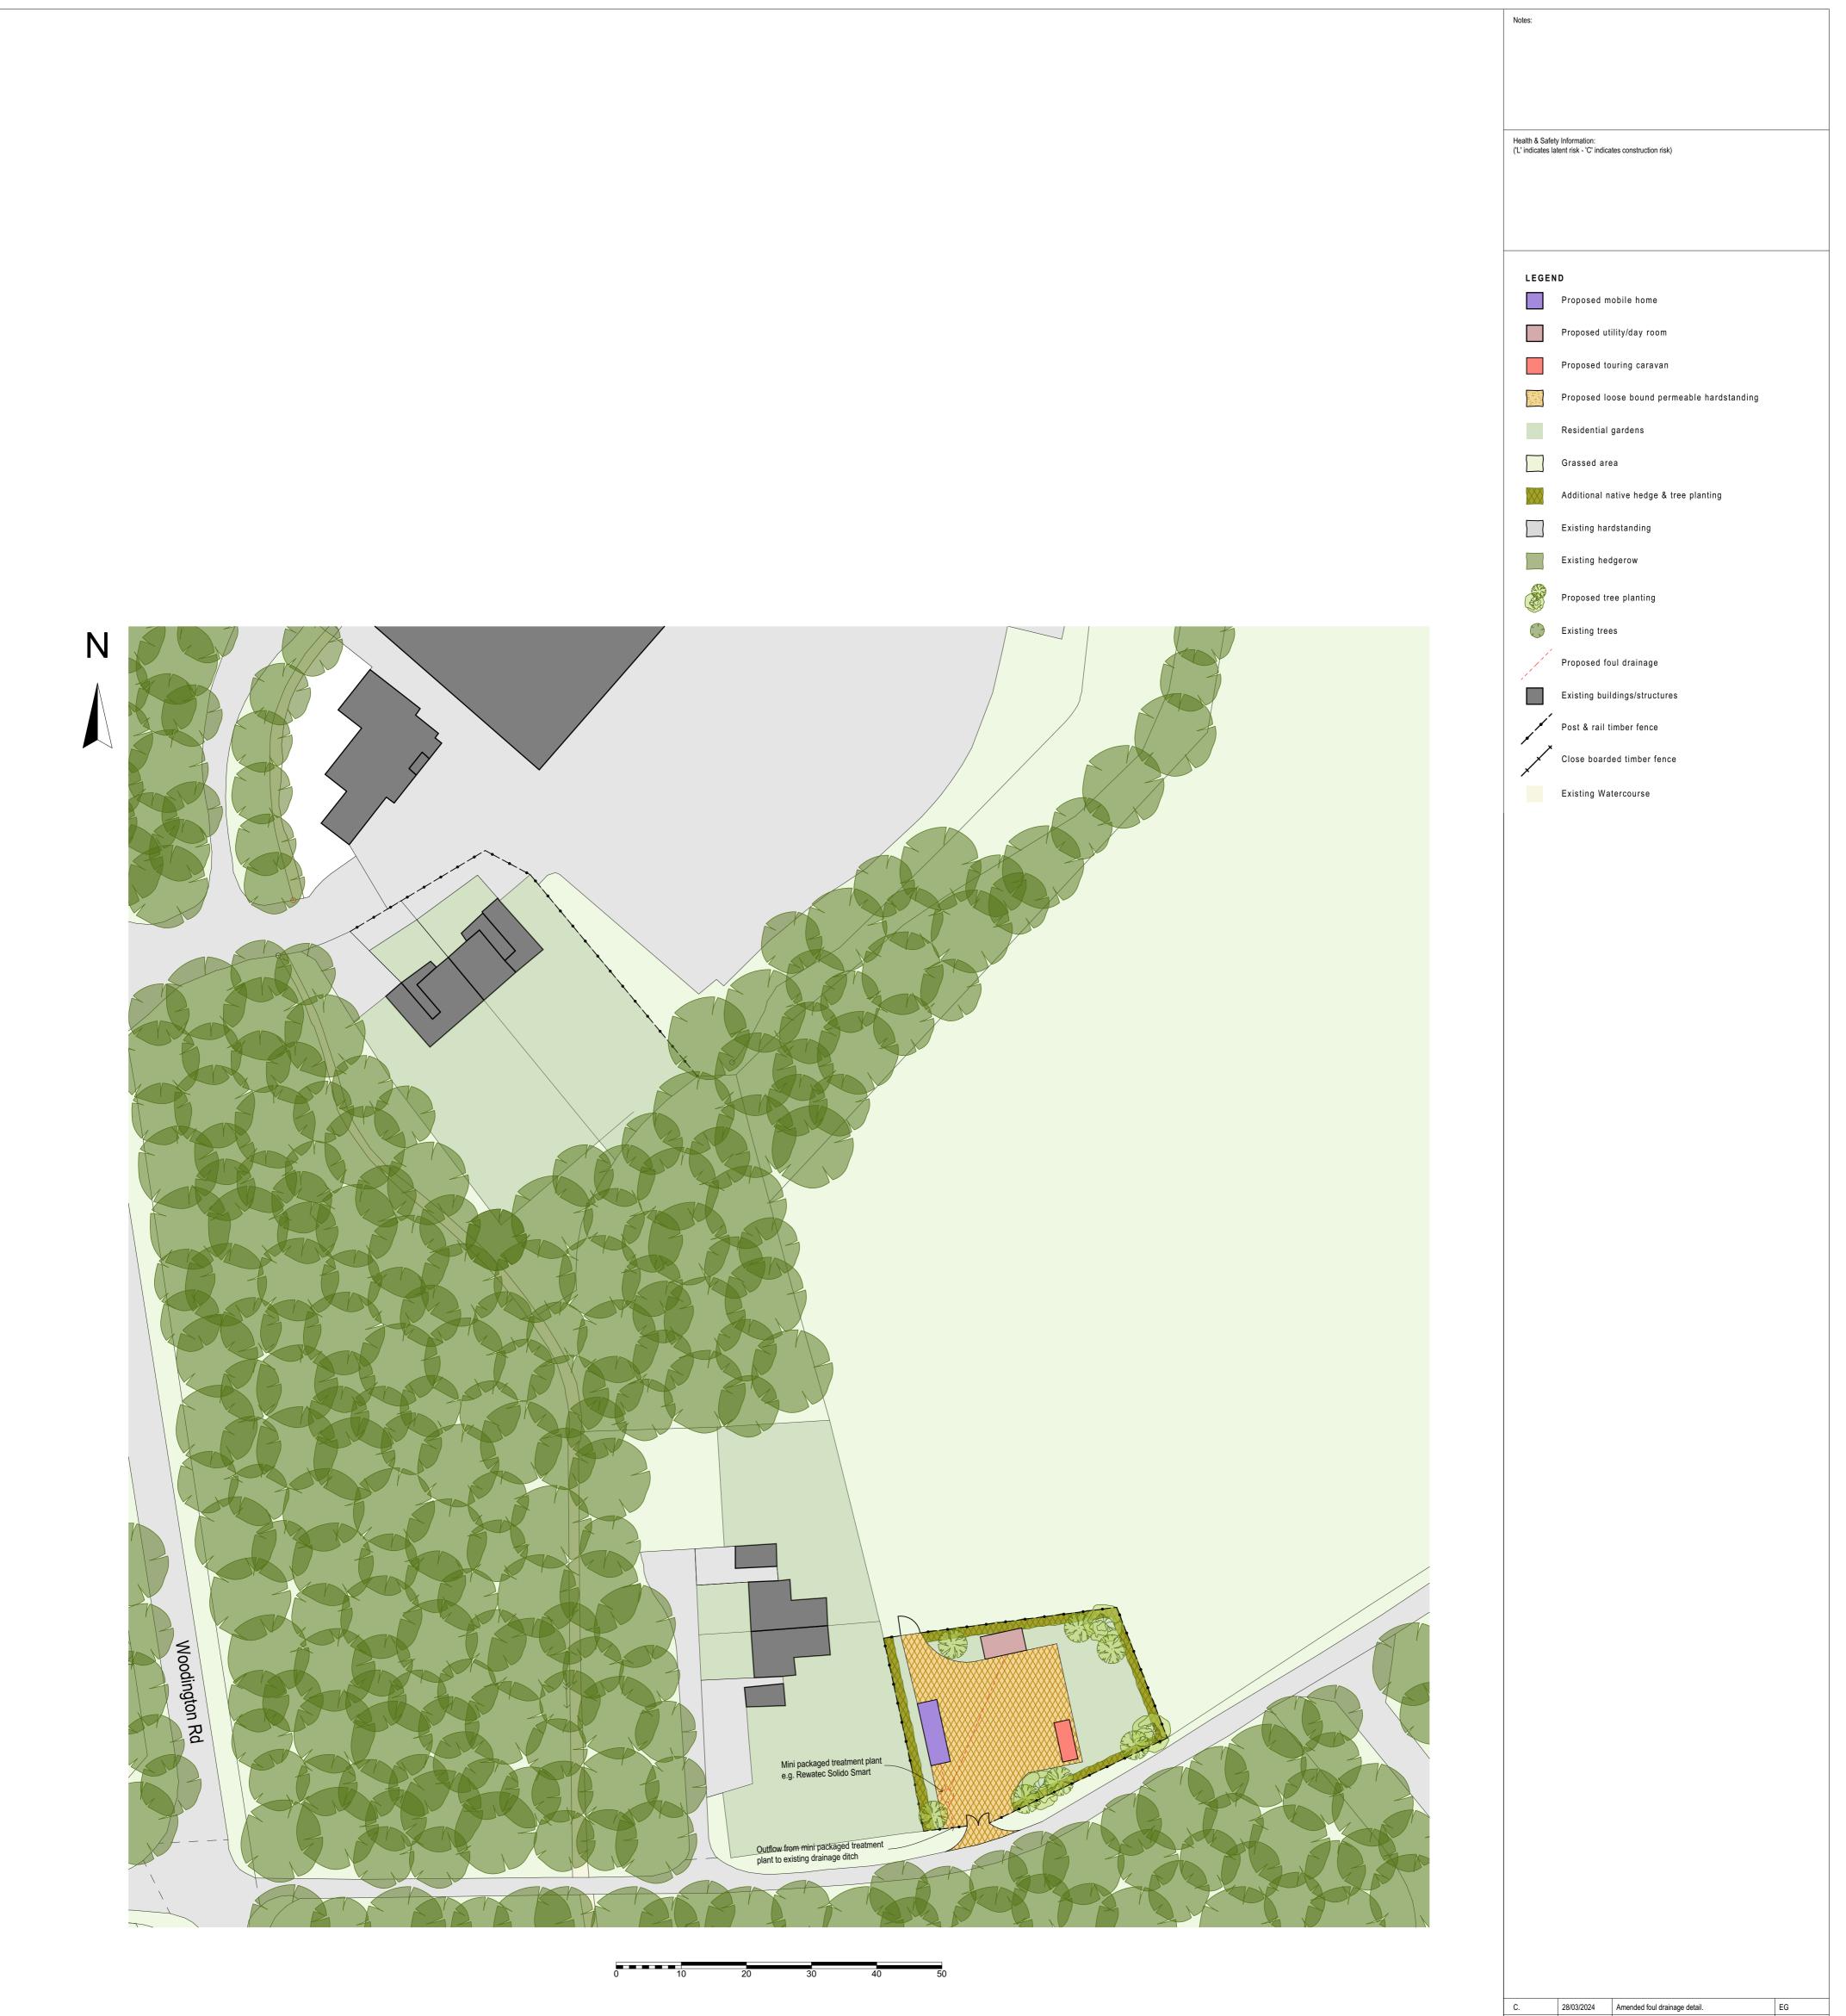

 28/03/2024
 Amended foul drainage detail.
 EG

 17/01/2023
 Amended foul drainage detail.
 EG

Β.

| Amendments Author                                          |                                               |
|------------------------------------------------------------|-----------------------------------------------|
| r                                                          | Nathan Taylor                                 |
|                                                            | Project title:                                |
| nt to Greenwood Cottages                                   | Land adjacent to Gr                           |
|                                                            | Drawing title:                                |
| e                                                          | Proposed Site                                 |
|                                                            |                                               |
|                                                            |                                               |
| Date of first issue: Drawn:                                | Scale @ A1: Date of fire                      |
| Issue Status                                               | Project No.                                   |
| Planning                                                   | 18_939                                        |
| Revision:                                                  | Drawing No.                                   |
|                                                            | 18_939_003                                    |
| t: 01743 709364<br>ness Park f: 01743 709385               | Unit D Lunesdale<br>Upton Magna Business Park |
| w: www.greenplanning.co.uk<br>e: applications@gpsltd.co.uk | Shrewsbury<br>SY4 4TT                         |